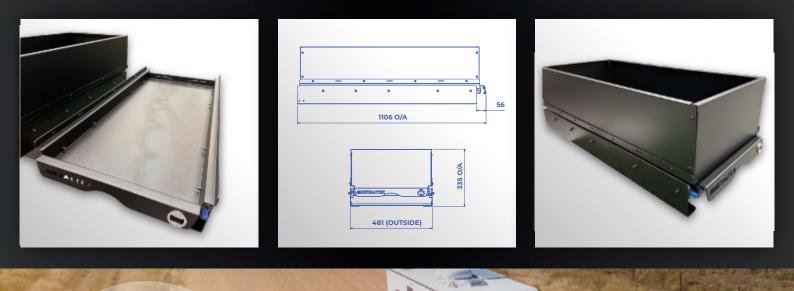

## Caravan PULLOUT MODULAR TRAY & EXTENSION KIT

Modular Tray

- ✓ Aluminium construction.
- ✓ Stainless steel bottle opener.
- ✓ Tie down points rear & side.
- Ergonomic handle.
- ✓ Black zinc plated hardware.
- The trays z profile side increases storage strength and increases capacity.
- Rear chassis brace added to keep slides parallel and aid fitment.
- ✓ Powder coated in a durable Texture powder.
- ✓ 125kg lockable draw slides.

Storage extension kit

- ✓ Black zinc plated hardware.
- Large storage volume.
- Sides are a universal fit as all holes are symmetrical. This eliminates confusion identifying what panel goes where.
- ✓ No fixings in front face (Totally clean).
- Additional folds on the extension kit give added strength.
- ✓ Aluminium construction.
- Powder coated in a durable Texture powder.