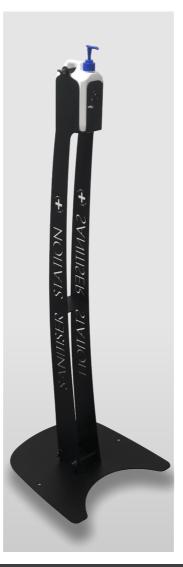

## **STAND MOUNTED**

PROFESSIONAL HAND SANITISER DISPENSER

AUSTRALIAN MADE

\$160 + GST

## **FEATURES**

Flat packed or fully assembled options.

No tools required for assembly.

Scuff resistant finish: Textura Black.

Easy-swap design for bottle replacement.

No power required to run.

Full metal construction reducing vandalism.

1L bottle of hospital grade hand sanitiser.

Bottle reorders on demand.\*

SANITISER STA

We will provide you with Australian made World Health Organization recommended hand rub. Kills 99.9% of germs.

\*Subject to availability at time of order.