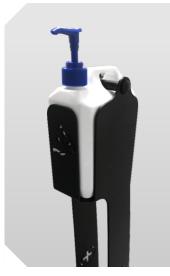

## **FEATURES**

Flat packed or fully assembled options.

No tools required for assembly.

Scuff resistant finish: Textura Black.

Easy-swap design for bottle replacement.

No power required to run.

Full metal construction reducing vandalism.

1L bottle of hospital grade hand sanitiser.

Bottle reorders on demand.\*

SANITISER STA

We will provide you with Australian made World Health Organization recommended hand rub. Kills 99.9% of germs.

\*Subject to availability at time of order.