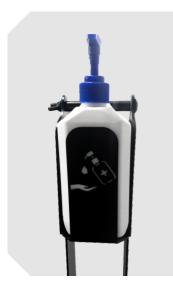

## **STAND MOUNTED**

PROFESSIONAL HAND SANITISER DISPENSER

AUSTRALIAN MADE

\$160 + GST

## **FEATURES**

Flat packed or fully assembled options.

No tools required for assembly.

Scuff resistant finish: Textura Black.

Easy-swap design for bottle replacement.

No power required to run.

Full metal construction reducing vandalism.

1L bottle of hospital grade hand sanitiser.

Bottle reorders on demand.\*

SANITISER STA

We will provide you with Australian made World Health Organization recommended hand rub. Kills 99.9% of germs.

\*Subject to availability at time of order.